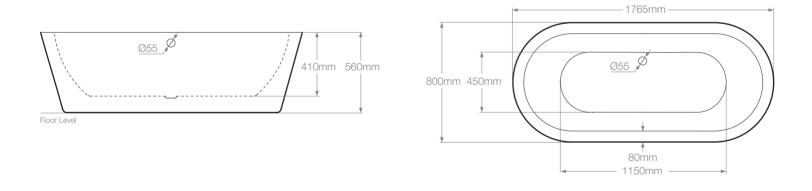

**General Specification** 

Litres to overflow: 195 litres Weight: 41kg Weight (with water): 236kg Tap Holes: No tap holes, suitable for freestanding or wall mounted taps Lifetime Guarantee