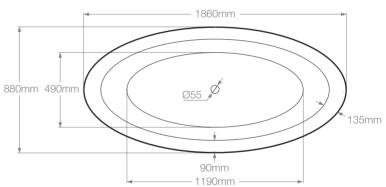

## Westminster 1860

I 1860 x W 880 x H 590 mm

## **General Specification**

Litres to overflow: 193 litres

Weight: 45kg

Weight (with water): 238kg Tap Holes: No tap holes, suitable for freestanding or wall mounted taps

Lifetime Guarantee (Terms & Conditions apply)