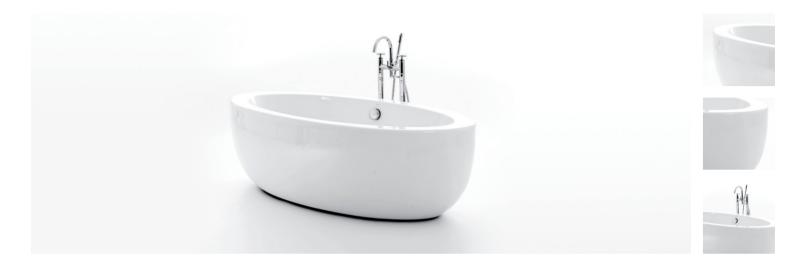

## Westminster 1860

I 1860 x W 880 x H 590 mm

## **General Specification**

Litres to overflow: 193 litres

Weight: 45kg

Weight (with water): 238kg Tap Holes: No tap holes, suitable for freestanding or wall mounted taps

Lifetime Guarantee (Terms & Conditions apply)