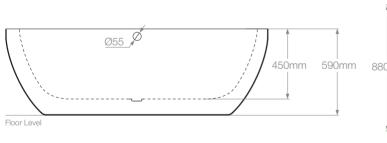

## Westminster 1860

I 1860 x W 880 x H 590 mm

## **General Specification**

Litres to overflow: 193 litres

Weight: 45kg

Weight (with water): 238kg Tap Holes: No tap holes, suitable for freestanding or wall mounted taps

Lifetime Guarantee (Terms & Conditions apply)