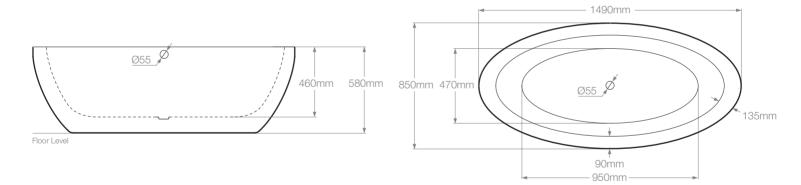

## Westminster 1490

I 1490 x W 850 x H 580 mm







## **General Specification**

Litres to overflow: 160 litres

Weight: 35kg

Weight (with water): 195kg

Tap Holes: No tap holes, suitable for freestanding or wall mounted taps

Lifetime Guarantee (Terms & Conditions apply)

## Recommended Waste

W4: Concealed Chain Waste
W5: Concealed Pop-up Waste
W13: Concealed Click Clack Waste

## Accessories

W11: Over Edge Chrome Pipe Shrouds
W14: Over Edge Chrome Pipe Shrouds
(with Handle for Bath Shower Mixer)

W15: 40mm Flexible Waste Pipe

Please Note: This is a two piece handcrafted bath, there may be a visible line on close inspection.