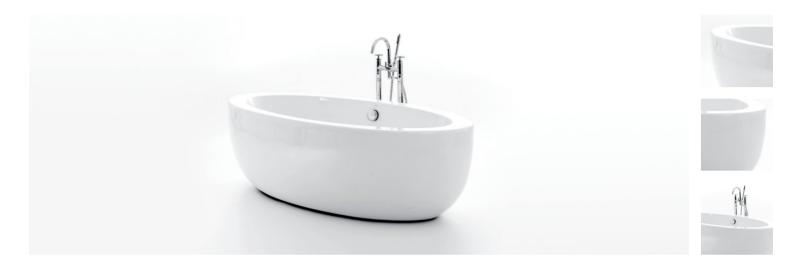

## Westminster 1490

I 1490 x W 850 x H 580 mm

## **General Specification**

Litres to overflow: 160 litres

Weight: 35kg

Weight (with water): 195kg

Tap Holes: No tap holes, suitable for freestanding or wall mounted taps

Lifetime Guarantee (Terms & Conditions apply)