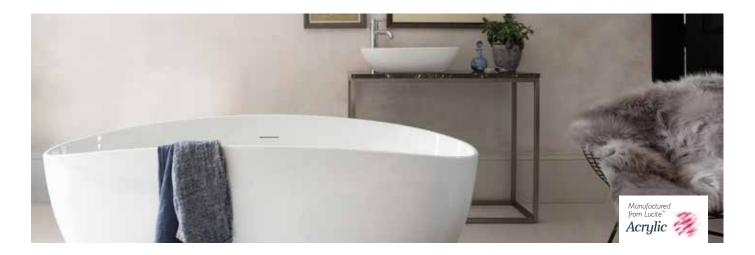

#### Foreword:

A unique bath design, combining the space-saving benefit of a shower bath and the luxury of an open-ended freestander.

# Features:

Variable profile edge - shower bath with un-fitted chrome twist overflow and pop-up waste. Manufactured using 4.2mm Lucite™ acrylic material complete with Lifetime guarantee.