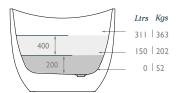

#### Dimensions:





# Fill information:



# Note:

Minimum installation void required for trap and waste is Omm below floor level.

#### Foreword:

A unique bath design, combining the space-saving benefit of a shower bath and the luxury of an open-ended freestander.

# Features:

Variable profile edge - shower bath with un-fitted chrome twist overflow and pop-up waste. Manufactured using 4.2mm Lucite™ acrylic material complete with Lifetime guarantee.

# Dimensions:

1600mm × 800mm × 630mm LxWxH

# Further Info:

Full specifications, fitting instructions and 3D data files are available as PDFs and SKP files online. Other information for architects, specifiers and interior designers available on request.

## Weight:

Gross 60g - Net 52kg

### Also see:

Waters Space shower screens and bath filler options

### Goes well with:

Vil