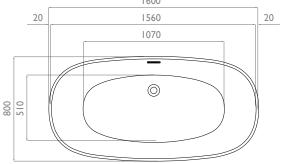

#### Dimensions:





# Fill information:



# Note:

Minimum installation void required for trap and waste is Omm below floor level.

#### Foreword:

A unique bath design, combining the space-saving benefit of a shower bath and the luxury of an open-ended freestander.

# Features:

Variable profile edge - shower bath with un-fitted chrome twist overflow and pop-up waste. Manufactured using 4.2mm Lucite™ acrylic material complete with Lifetime guarantee.

# Dimensions:

1600mm × 800mm × 630mm LxWxH

# Further Info:

Full specifications, fitting instructions and 3D data files are available as PDFs and SKP files online. Other information for architects, specifiers and interior designers available on request.

## Weight:

Gross 60g - Net 52kg

### Also see:

Waters Space shower screens and bath filler options

#