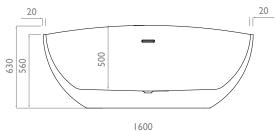

#### Dimensions:





# Fill information:



# Note:

Minimum installation void required for trap and waste is Omm below floor level.

#### Foreword:

A unique bath design, combining the space-saving benefit of a shower bath and the luxury of an open-ended freestander.

# Features:

Variable profile edge - shower bath with un-fitted chrome twist overflow and pop-up waste. Manufactured using 4.2mm Lucite™ acrylic material complete with Lifetime guarantee.

# Dimensions:

1600mm × 800mm × 630mm LxWxH

# Further Info:

Full specifications, fitting instructions and 3D data files are available as PDFs and SKP files online. Other information for architects, specifiers and interior designers available on request.

## Weight:

Gross 60g - Net 52kg

### Also see:

Waters Space shower screens and bath filler options