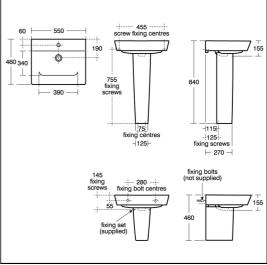

### **ILLUSTRATED PRODUCT DETAILS**

| Sizes<br>U8496                              | w:550 x d:460                                 | Finishes<br>U8496                    |        | White (01)                           |
|---------------------------------------------|-----------------------------------------------|--------------------------------------|--------|--------------------------------------|
| Weights<br>U8496<br>U8545<br>E0157<br>A6515 | 14.00 KG<br>6.30 KG<br>0.16 KG<br>2.13 KG     | U8545 [<br>E0157 [                   |        | White (01)  Neutral / No Finish (67) |
| Materials<br>U8496                          | //aterials                                    |                                      |        | Chrome (AA)                          |
| U8545<br>E0157<br>A6515                     | Fine Fireclay<br>Metal<br>Chrome Plated Metal | Capacity<br>U8496<br>Flow rate       | 6 litr | res                                  |
|                                             |                                               | A6515                                | 5 Lit  | res per minute @ 3<br>pressure       |
|                                             |                                               | <b>Designer</b><br>Robin Levien, RDI |        |                                      |

## **Special Notes**

Washbasin wall mounted using E0157 wall fixing set. Semi ped fixed to basin with fixations provided with ped. Full pedestal mounted using 2 screws through the back of the basin (not supplied)