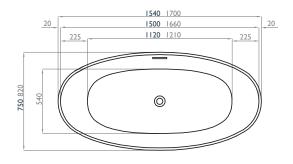

## Dimensions:

#### **Dimensions:**

1540mm x 750mm x 580mm LxWxH 1700mm x 820mm x 580mm LxWxH