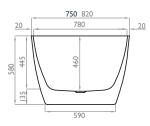

## Dimensions:

#### **Dimensions:**

1540mm x 750mm x 580mm LxWxH 1700mm x 820mm x 580mm LxWxH