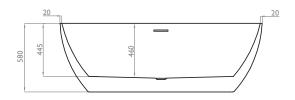

## Dimensions:

#### **Dimensions:**

1540mm x 750mm x 580mm LxWxH 1700mm x 820mm x 580mm LxWxH