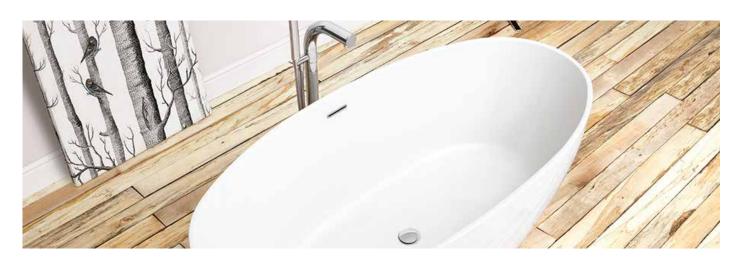

# Stream

1500mm - 1700mm - Specification

### Features:

20mm profile edge - free-standing bath with a slimline stainless steel overflow and recessed push lock waste. Manufactured using 100% Lucite<sup> $\pi$ </sup> acrylic material complete with a Lifetime guarantee.