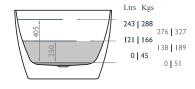

## Dimensions:

#### **Dimensions:**

1540mm x 750mm x 580mm LxWxH 1700mm x 820mm x 580mm LxWxH