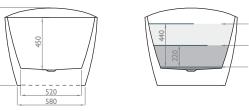

1670mm - Specification

Ltrs Kgs 265 | 312 143 | 191 0 | 45



# Dimensions:





### As our baths are individually hand made dimensions may vary +/- 5mm & upon close inspection a fine joint line maybe seen due to there two part construction

#### GOES WELL WITH:

Recommendations are suggestions of third party products that complement our baths, they are not an endorsement of our product. Product and brand names are copy-write of the identified manufacturers. Other brand are available.

## Fill information:



## Features:

20mm profile edge - free-standing bath with a slimline stainless steel overflow and recessed push lock waste. Manufactured using 100% Lucite™ acrylic material complete with a Lifetime guarantee.

### **Dimensions:**

1670mm x 790mm x 450/660mm LxWxH

## Weight:

Gross 56kg - Net 48kg

### Goes well with:

Subway, Subway 2, Aveo. Starck, Architec. Villeroy & Boch™ Duravit<sup>™</sup>

### Further Info:

Full specifications, fitting instructions and 3D data files are available as PDF's and SKP files online. Other information for architects, specifiers an interior designers available on request.

www.watersbaths.co.uk -