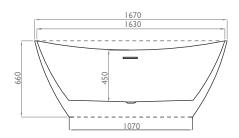

# Dimensions:

### As our baths are individually hand made dimensions may vary +/- 5mm & upon close inspection a fine joint line maybe seen due to there two part construction

### **Dimensions:**

1670mm x 790mm x 450/660mm LxWxH