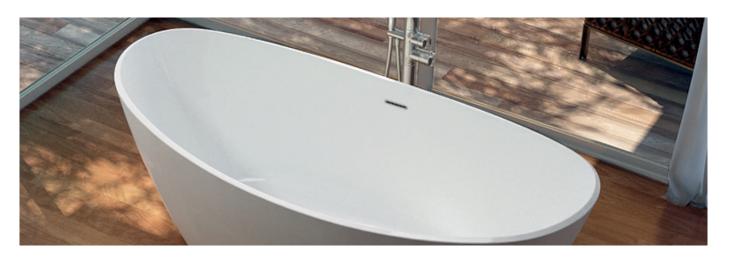

# Dimensions:

### As our baths are individually hand made dimensions may vary +/- 5mm & upon close inspection a fine joint line maybe seen due to there two part construction

### **Dimensions:**

1670mm x 790mm x 450/660mm LxWxH