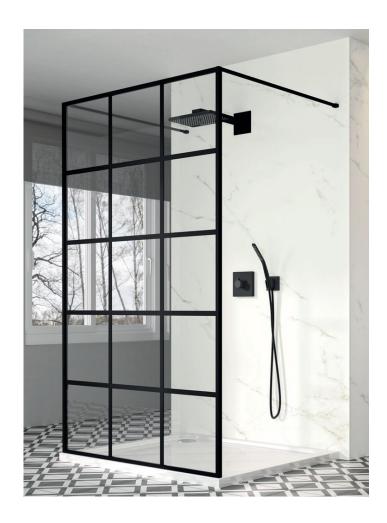

# DOUBLE ENTRY SHOWERWALL

## **FEATURES & BENEFITS**

- Suitable for wetroom and shower tray application
- Anodised aluminium matte black finish more durable than standard powder coating
- Bracing bar sits flush with the shower panel profile

### Product Information

Size Order

Code

1200 BLKFSWCTL120D

Bracing bar comes as standard on all sizes.