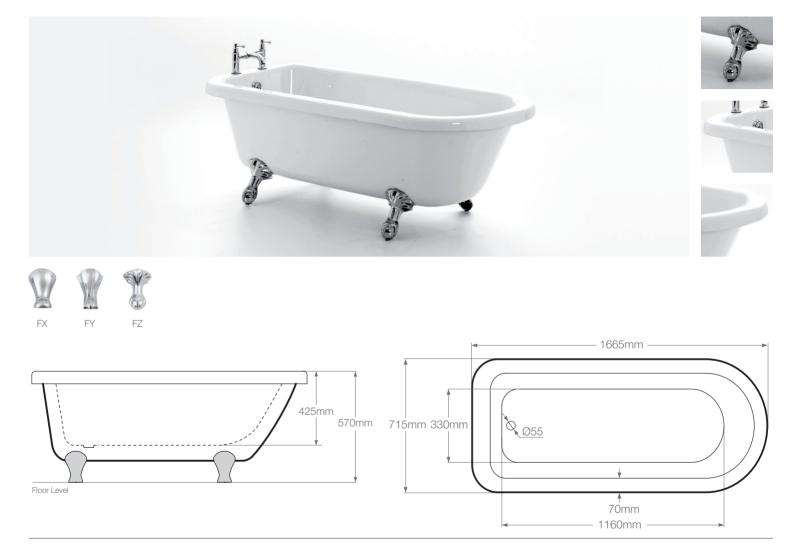

## **General Specification**

Litres to overflow: 180 litres Weight: 36kg Weight (with water): 216kg Feet: FX | FY | FZ Tap Holes: Can be drilled on request Lifetime Guarantee (*Terms & Conditions apply*)

## **Recommended Waste**

W1: Exposed Chain WasteW2: Complete Kit Chain WasteW3: Complete Kit Pop-up WasteW4: Concealed Chain Waste

- W6: Exposed Pop-up Waste
- W7: Extended Concealed Pop-up Waste

## Accessories

RMFKIT01: Feet Fixing Kit

Please Note: We strongly recommend that you use a suitably qualified installer. We cannot accept responsibility for incorrect installation. RM2012 - N.B Dimensions may vary due to the handmade construction of the baths.