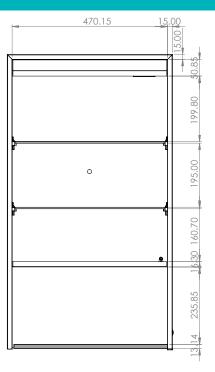

## Verve 60 Art no. 52800

Ensure mains power supply is switched off before starting installation.

Before drilling, ensure there are no hidden cables or pipes in the wall.

|  |                        | Version No. 10.12.19                                |
|--|------------------------|-----------------------------------------------------|
|  | Product                | Verve 50, Verve 60 & Verve 80                       |
|  | Art. No.               | Verve 50: 52700 / Verve 60: 52800 / Verve 80: 52900 |
|  | Product<br>Description | Illuminated mirror cabinet.                         |