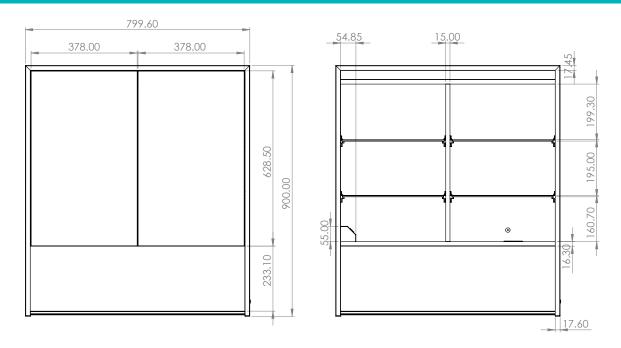

nuous product development, HiB reserves the right to alter specification as necessary. E & OE.







## Verve 60 Art no. 52800



## **Electrical Safety Information**

HiB recommends that all electrical bathroom products should only be fitted by a suitably qualified, Part P registered electrician in accordance with current IEE regulations.

Ensure mains power supply is switched off before starting installation.

Before drilling, ensure there are no hidden cables or pipes in the wall.

HiB recommend you receive the product before commencing with installation as all sizes and measurements are approximate. HiB try and ensure all measurements are as accurate as possible.

In the interest of continuous product development, HiB reserves the right to alter specification as necessary. E & OE.





## **Electrical Safety Information**

HiB recommends that all electrical bathroom products should only be fitted by a suitably qualified, Part P registered electrician in accordance with current IEE regulations.

Ensure mains power supply is switched off before starting installation.

Before drilling, ensure there are no hidden cables or pipes in the wall.

|  |                        | Version No. 10.12.19                                |
|--|------------------------|-----------------------------------------------------|
|  | Product                | Verve 50, Verve 60 & Verve 80                       |
|  | Art. No.               | Verve 50: 52700 / Verve 60: 52800 / Verve 80: 52900 |
|  | Product<br>Description | Illuminated mirror cabinet.                         |

| Question