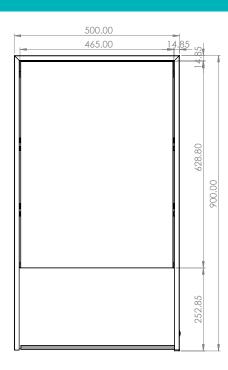

## Verve 60 Art no. 52800

Ensure mains power supply is switched off before starting installation.

Before drilling, ensure there are no hidden cables or pipes in the wall.

|  |                        | Version No. 10.12.19                                |
|--|------------------------|-----------------------------------------------------|
|  | Product                | Verve 50, Verve 60 & Verve 80                       |
|  | Art. No.               | Verve 50: 52700 / Verve 60: 52800 / Verve 80: 52900 |
|  | Product<br>Description | Illuminated mirror cabinet.                         |