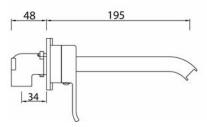

## **Product Specification**

Product Code: Finish: Product Type: Construction:

Valve Type: Supply: Inlet: Working Pressures: DSC WMBAS C Chrome plated Contemporary Bodies are of all brass construction and is designed to conform to BS EN 200 ½" CD Valve ¼ Turn Suitable for all plumbing systems 15mm Compression Threaded Tail Min 0.2 Bar Max 5.0 Bar