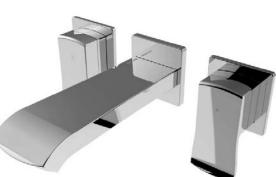

# DESCENT Wall Mounted Basin Mixer

## **Product Specification**

Product Code: Finish: Product Type: Construction:

Valve Type: Supply: Inlet: Working Pressures: DSC WMBAS C Chrome plated Contemporary Bodies are of all brass construction and is designed to conform to BS EN 200 ½" CD Valve ¼ Turn Suitable for all plumbing systems 15mm Compression Threaded Tail Min 0.2 Bar Max 5.0 Bar