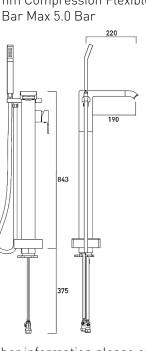

## **Product Specification**

Product Code: Finish: Product Type: Construction:

Cartridge Type: Supply: Inlet: Working Pressures: DSC FSBSM C Chrome plated Contemporary Bodies are of all brass construction and is designed to conform to BS EN 200 40mm Cartridge Suitable for high pressure plumbing systems M12 15mm Compression Flexible Tails Min 1.5 Bar Max 5.0 Bar