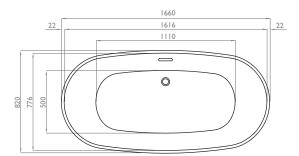

# Dimensions:





NB: As our baths are individually hand made dimensions may vary +/- 5mm & upon close inspection a fine joint line maybe seen due to there two part construction

#### GOES WELL WITH:

Recommendations are suggestions of third party products that complement our baths, they are not an endorsement of our product. Product and brand names are copy-write of the identified manufacturers. Other brand are available.



#### Fill information:



## Features:

20mm profile edge - free-standing bath with a slimline stainless steel overflow and recessed push lock waste. Manufactured using 100% Lucite™ acrylic material complete with a Lifetime guarantee.

### **Dimensions**:

1660mm x 820mm x 580mm LxWxH

#### Weight:

Gross 66kg - Net 53kg

#### Goes well with:

Roca<sup>™</sup> Meridian-N, Chroma. Dur