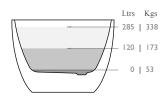

# Dimensions:





NB: As our baths are individually hand made dimensions may vary +/- 5mm & upon close inspection a fine joint line maybe seen due to there two part construction

#### GOES WELL WITH:

Recommendations are suggestions of third party products that complement our baths, they are not an endorsement of our product. Product and brand names are copy-write of the identified manufacturers. Other brand are available.



#### Fill information:



## Features:

20mm profile edge - free-standing bath with a slimline stainless steel overflow and recessed push lock waste. Manufactured using 100% Lucite™ acrylic material complete with a Lifetime guarantee.

### **Dimensions**:

1660mm x 820mm x 580mm LxWxH

#### Weight:

Gross 66kg - Net 53kg

#### Goes well with:

Roca<sup>™</sup> Meridian-N, Chroma. Duravit<sup>™</sup> Starck, Architec.

### Further Info:

Full specifications, fitting instructions and 3D data files are available as PDF's and SKP files online. Other information for architects, specifiers an interior designers available on request.