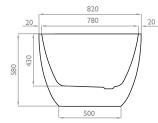

# Dimensions:





NB: As our baths are individually hand made dimensions may vary +/- 5mm & upon close inspection a fine joint line maybe seen due to there two part construction

#### GOES WELL WITH:

Recommendations are suggestions of third party products that complement our baths, they are not an endorsement of our product. Product and brand names are copy-write of the identified manufacturers. Other brand are available.



#### Fill information:



## Features:

20mm profile edge - free-standing bath with a slimline stainless steel overflow and recessed push lock waste. Manufactured using 100% Lucite™ acrylic material complete with a Lifetime guarantee.

### **Dimensions**:

1660mm x 820mm x 580mm LxWxH

#### Weight:

Gross 66kg - Net 53kg

#### Goes well with:

Roca<sup>™</sup> Meridian-N, Chroma. Duravit<sup>™</sup> Starck, Architec.

### Further Info:

Full specifications, fitting instructions and 3D data files are available as PDF's and SKP files online. Other information for architects, specifiers an interior designers available on request.