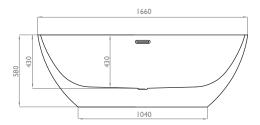

# Dimensions:





NB: As our baths are individually hand made dimensions may vary +/- 5mm & upon close inspection a fine joint line maybe seen due to there two part construction

#### GOES WELL WITH:

Recommendations are suggestions of third party products that complement our baths, they are not an endorsement of our product. Product and brand names are copy-write of the identified manufacturers. Other brand are available.



#### Fill information:



## Features:

20mm profile edge - free-standing bath with a slimline stainless steel overflow and recessed push lock waste. Manufactured using 100% Lucite™ acrylic material complete with a Lifetime guarantee.

### **Dimensions**:

1660mm x 820mm x 580mm LxWxH

#### Weight:

Gross 66kg - Net 53kg

#### Goes well with:

Roca<sup>™</sup> Meridian-N, Chroma. D