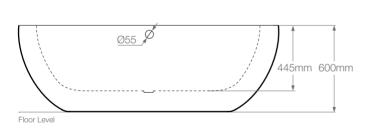

## Bolton 1690

L 1690 x W 800 x H 600 mm

## **General Specification**

Litres to overflow: 190 litres

Weight: 42kg

Weight (with water): 232kg Tap Holes: No tap holes, suitable for freestanding or wall mounted taps

Lifetime Guarantee (Terms & Conditions apply)