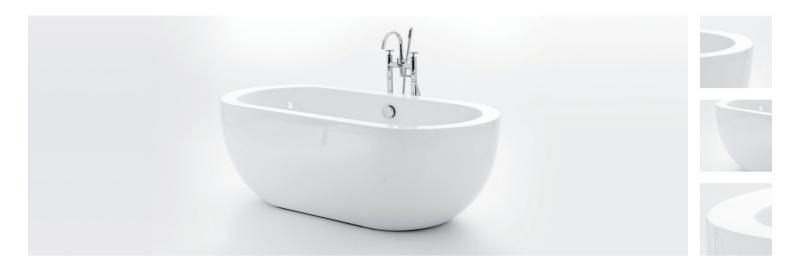

## Bolton 1690

L 1690 x W 800 x H 600 mm

## **General Specification**

Litres to overflow: 190 litres

Weight: 42kg

Weight (with water): 232kg Tap Holes: No tap holes, suitable for freestanding or wall mounted taps

Lifetime Guarantee (Terms & Conditions apply)