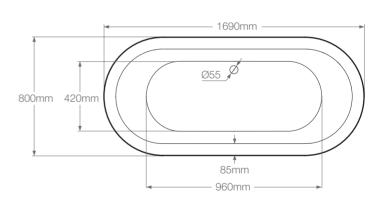

## Bolton 1690

L 1690 x W 800 x H 600 mm

## **General Specification**

Litres to overflow: 190 litres

Weight: 42kg

Weight (with water): 232kg Tap Holes: No tap holes, suitable for freestanding or wall mounted taps

Lifetime Guarantee (Terms & Conditions apply)