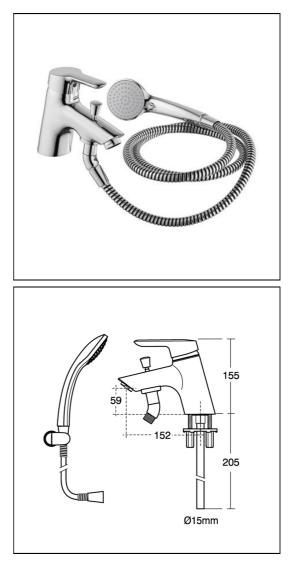

## Rosita Bath Shower Mixer 1 Hole Single Lever With Shower Kit

**B8426** Rosita bath shower mixer 1 hole single lever complete with shower set

## ILLUSTRATED PRODUCT DETAILS

| Weights<br>B8426 3.38 KG                  | Finishes B8426 Chrome (AA)    |
|-------------------------------------------|-------------------------------|
| Materials<br>B8426 Chrome Plated<br>Brass | Designer<br>Robin Levien, RDI |
|                                           |                               |