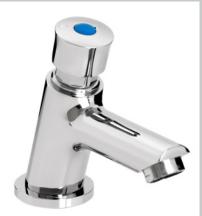

# Z2 LUX 1/2 C

### COMMERCIAL Tap Range Single Luxury Soft Touch Timed Flow Basin Tap Chrome

| Product Type:                     | Bathroom Tap           |  |  |  |
|-----------------------------------|------------------------|--|--|--|
| Main Construction Material:       | Brass                  |  |  |  |
| Mount Type:                       | Deck Mounted           |  |  |  |
| Handle Type:                      | Push Button            |  |  |  |
| Connection Inlet:                 | 1/2" BSP               |  |  |  |
| Connection Outlet:                | Open                   |  |  |  |
| Number of Tap Holes:              | 1                      |  |  |  |
| Valve/Cartridge Type:             | Self Closing Valve     |  |  |  |
| Plumbing System Requirements:     | All - Ideally Balanced |  |  |  |
| Minimum Dynamic Pressure:         | 0.5 Bar                |  |  |  |
| Maximum Hot Water Temperature: °C | 60                     |  |  |  |
| Maximum Static Pressure: (bar)    | 10                     |  |  |  |
| Flow Type:                        | Single Flow            |  |  |  |
| Isolation Included:               | No                     |  |  |  |

#### Features:

- Timed shut off to meet BS EN 816
- Soft touch easy to use mechanism
- Supplied with both hot and cold indices
- Supplied with 5 L/min flow regulator
- Operates at a minimum pressure of 0.5 bar