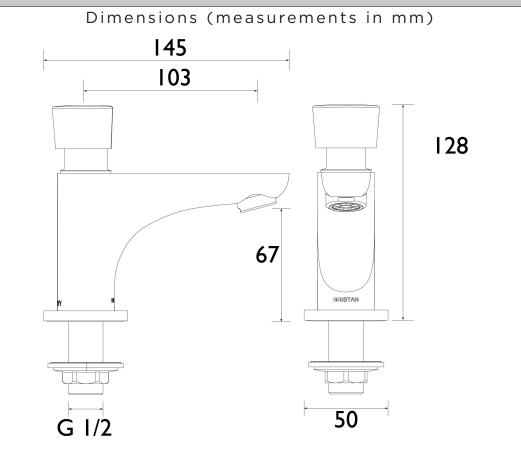

## **Product Certifications:**

WRAS Cert. Number: 1907902 WRAS Expiry Date: 31/07/2024

For more products, visit our website: http://www.bristan.com

| Specification                     |                             |  |  |  |
|-----------------------------------|-----------------------------|--|--|--|
| Product Type:                     | Bathroom Tap                |  |  |  |
| Main Construction Material:       | Brass                       |  |  |  |
| Mount Type:                       | Deck Mounted                |  |  |  |
| Handle Type:                      | Push Button                 |  |  |  |
| Connection Inlet:                 | 1/2" BSP                    |  |  |  |
| Connection Outlet:                | Open                        |  |  |  |
| Number of Tap Holes:              | 1                           |  |  |  |
| Valve/Cartridge Type:             | Self Closing Valve          |  |  |  |
| Plumbing System Requirements:     | All - Ideally Balanced      |  |  |  |
| Working Pressure Range:           | Min. 0.5 Bar - Max. 5.0 Bar |  |  |  |
| Maximum Hot Water Temperature: °C | 60                          |  |  |  |
| Maximum Static Pressure: (bar)    | 10                          |  |  |  |
| Flow Type:                        | Single Flow                 |  |  |  |
| Isolation Included:               | No                          |  |  |  |