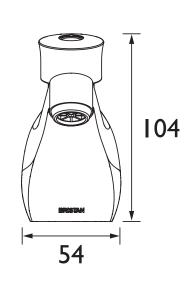

### Dimensions (measurements in mm)

| Flow Rates (I/min)    |     |     |    |    |    |    |  |  |
|-----------------------|-----|-----|----|----|----|----|--|--|
| System Pressure (bar) | 0.2 | 0.5 | 1  | 2  | 3  | 5  |  |  |
| Z2 1/2 C              | 0.5 | 14  | 21 | 29 | 34 | 44 |  |  |