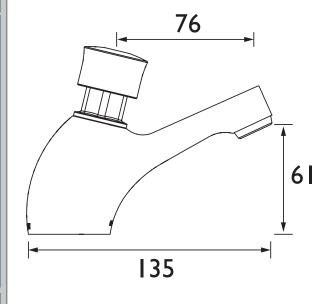

### Dimensions (measurements in mm)

| Flow Rates (I/min)    |     |     |    |    |    |    |  |  |
|-----------------------|-----|-----|----|----|----|----|--|--|
| System Pressure (bar) | 0.2 | 0.5 | 1  | 2  | 3  | 5  |  |  |
| Z2 1/2 C              | 0.5 | 14  | 21 | 29 | 34 | 44 |  |  |