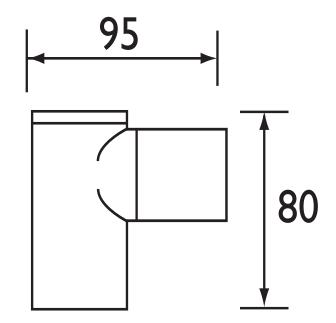

## Features:

- Chrome plated to BS EN 248
- Supplied with fixing kit

**Product Certifications:** 

For more products, visit our website: <a href="http://www.bristan.com">http://www.bristan.com</a>

Dimensions (measurements in mm)