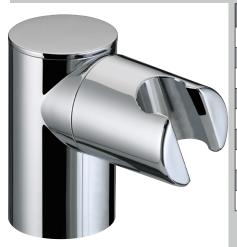

## **WB101 C**

## Accessories Bristan Wall Bracket 101 Chrome Plated

| Specification                |              |
|------------------------------|--------------|
| Main Construction Material:  | ABS          |
| Connection Inlet:            | N/A          |
| Connection Outlet:           | N/A          |
| Contemporary or Traditional: | Contemporary |
| Finish Colour:               | Chrome       |
| Isolation Included:          | No           |
| Left or Right Handed:        | Both         |
| Working Pressure Range:      | N/A          |
| Rub Clean Handset:           | N/A          |

## Features:

- Chrome plated to BS EN 248
- Supplied with fixing kit

**Product Certifications:** 

For more products, visit our website: <a href="http://www.bristan.com">http://www.bristan.com</a>

Dimensions (measurements in mm)