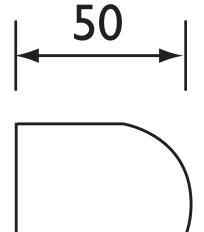

## **WB100 C**

## Accessories Bristan Wall Parking Bracket 100 Chrome Plated



| Specification                |              |
|------------------------------|--------------|
| Main Construction Material:  | ABS          |
| Connection Inlet:            | N/A          |
| Connection Outlet:           | N/A          |
| Contemporary or Traditional: | Contemporary |
| Finish Colour:               | Chrome       |
| Isolation Included:          | No           |
| Left or Right Handed:        | Both         |
| Working Pressure Range:      | N/A          |
| Rub Clean Handset:           | N/A          |

Dimensions (measurements in mm)

## Features:

- Chrome plated to BS EN 248
- Supplied with fixing kit

**Product Certifications:** 





For more products, visit our website: <a href="http://www.bristan.com">http://www.bristan.com</a>