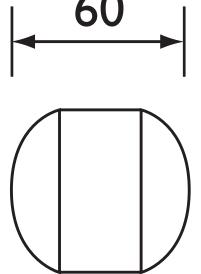

## **WB100 C**

## Accessories Bristan Wall Parking Bracket 100 Chrome Plated



| Specification                |              |
|------------------------------|--------------|
| Main Construction Material:  | ABS          |
| Connection Inlet:            | N/A          |
| Connection Outlet:           | N/A          |
| Contemporary or Traditional: | Contemporary |
| Finish Colour:               | Chrome       |
| Isolation Included:          | No           |
| Left or Right Handed:        | Both         |
| Working Pressure Range:      | N/A          |
| Rub Clean Handset:           | N/A          |

Dimensions (measurements in mm)

## Features:

- Chrome plated to BS EN 248
- Supplied with fixing kit

**Product Certifications:** 





For more products, visit our website: <a href="http://www.bristan.com">http://www.bristan.com</a>