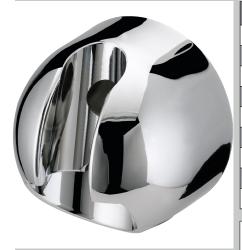

## Accessories Bristan Wall Parking Bracket 100 Chrome Plated

| Specification                |              |
|------------------------------|--------------|
| Main Construction Material:  | ABS          |
| Connection Inlet:            | N/A          |
| Connection Outlet:           | N/A          |
| Contemporary or Traditional: | Contemporary |
| Finish Colour:               | Chrome       |
| Isolation Included:          | No           |
| Left or Right Handed:        | Both         |
| Working Pressure Range:      | N/A          |
| Rub Clean Handset:           | N/A          |