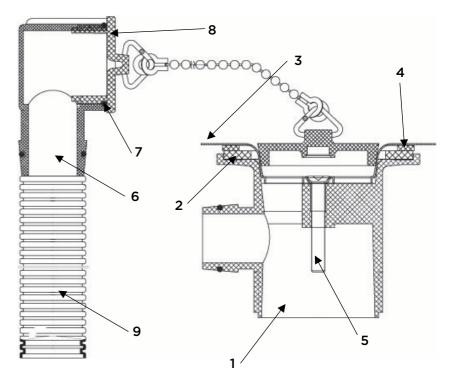

### Installation

- 1. Identify all components are present prior to installation.
- 2. Fit the waste body (1) to the underside of the sink using the rubber washer (2).
- 3. Place the waste plate (3) into the sink with the foam washer (4) underneath and fix using the screw (5).
- 4. Fit the overflow elbow (6) to the sink using the overflow washer (7) and screw the overflow face (8) onto the thread of the overflow elbow.
- 5. Connect the overflow tube (9) to the waste body (1) and overflow elbow (6).
- 6. Check all joints and connections for leaks.
- 7. See over the page for aftercare instructions.

#### Components

- 1. Waste Body (x1)
- 2. Rubber Washer (x1)
- 3. Waste Plate (x1)
- 4. Foam Washer (x1)
- 5. Screw
- 6. Overflow Elbow (x1)

(x1)

- 7. Overflow Washer (x1)
- 8. Overflow Face (x1)
- 9. Overflow Tube (x1)