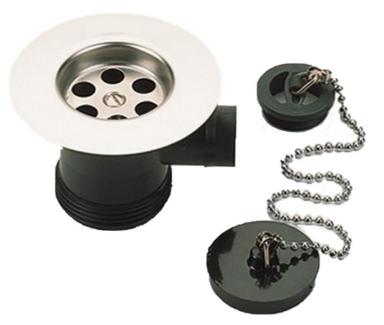

#### Components

- 1. Waste Body (x1)
- 2. Rubber Washer (x1)
- 3. Waste Plate (x1)
- 4. Foam Washer (x1)
- 5. Screw
- 6. Overflow Elbow (x1)

(x1)

- 7. Overflow Washer (x1)
- 8. Overflow Face (x1)
- 9. Overflow Tube (x1)