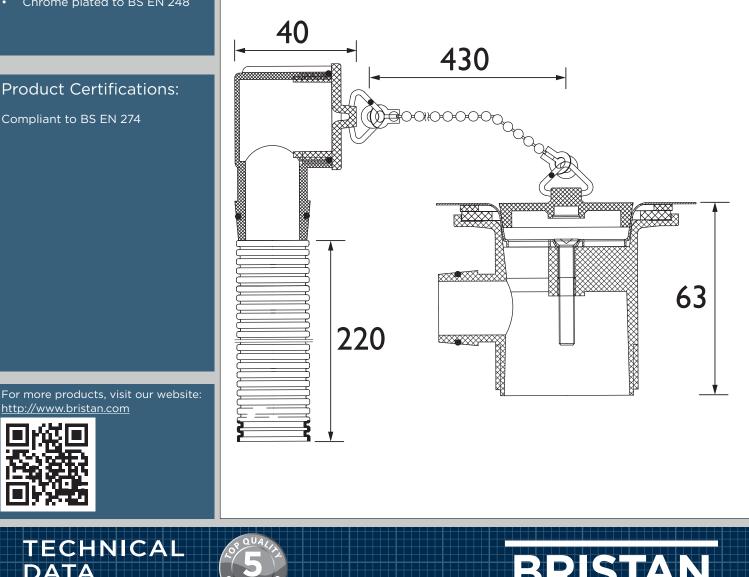

Dimensions (measurements in mm)

## Features:

- Waste complete with plastic plug, brass ball and chain
- Chrome plated to BS EN 248 •

Compliant to BS EN 274

For more products, visit our website: http://www.bristan.com

Bristan, Birch Coppice Business Park, Dordon, Tamworth, B78 ISG. Web Site: www.bristan.com Telephone: 0330 026 6273. Email: enquire@bristan.com. \* - Non-chrome product finishes carry a 3 year guarantee on finish. See www.bristan.com/guarantees for more information. The information contained on this page was correct at date of issue. Fitting Dimensions are provided as a guide only. Some variation may occur due to manufacturing tolerances.