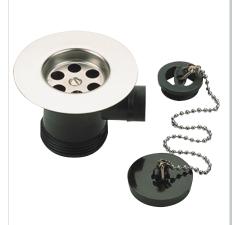

## W SNK1 C

| Specification                        |                                                                                                                                                                                                                              |
|--------------------------------------|------------------------------------------------------------------------------------------------------------------------------------------------------------------------------------------------------------------------------|
| Contemporary or Traditional:         | Contemporary                                                                                                                                                                                                                 |
| Main Construction Material:          | Stainless Steel; ABS                                                                                                                                                                                                         |
| Connection Inlet:                    | G1 1/2"                                                                                                                                                                                                                      |
| Waste Flow Rate (litres per minute): | 44.5                                                                                                                                                                                                                         |
| What's in the Box?:                  | 1 x Unslotted Waste Body, 1 x Waste Plate, 1 x Screw,<br>1 x Foam Washer, 1 x Rubber Washer, 1 x Overflow<br>Tube, 1 x Overflow Elbow, 1 x Overflow Face, 1 x Ball<br>Chain, 1 x Black Rubber Plug, 1 x Fitting Instructions |

## Features:

- Waste complete with plastic plug, brass ball and chain
- Chrome plated to BS EN 248 •

Compliant to BS EN 274

For more products, visit our website: http://www.bristan.com

Bristan, Birch Coppice Business Park, Dordon, Tamworth, B78 ISG. Web Site: www.bristan.com Telephone: 0330 026 6273. Email: enquire@bristan.com. \* - Non-chrome product finishes carry a 3 year guarantee on finish. See www.bristan.com/guarantees for more information. The information contained on this page was correct at date of issue. Fitting Dimensions are provided as a guide only. Some variation may occur due to manufacturing tolerances.