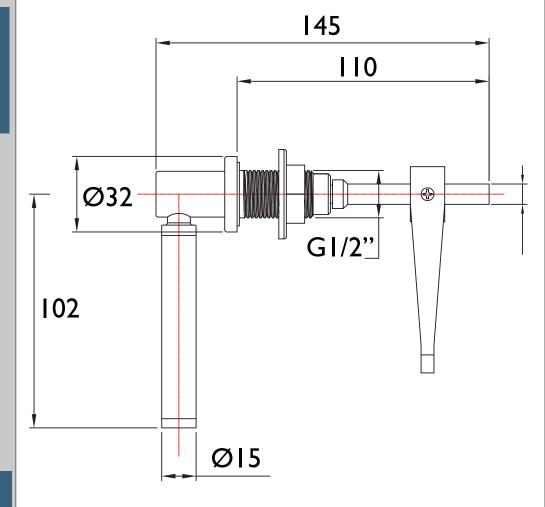

## W CL8 C

## Accessories Cistern Lever 8 Chrome Plated With White Components



| Specification                |                              |
|------------------------------|------------------------------|
| Adjustable Brackets:         | Yes                          |
| Main Construction Material:  | Brass & Ceramic Construction |
| Contemporary or Traditional: | Traditional                  |
| Finish Colour:               | Chrome/Gold                  |

Dimensions (measurements in mm)

## Features:

- Standard length traditional lever
- Suitable for concealed toilet cisterns with front fixing hole
- Chrome plated to BS EN 248



For more products, visit our website: <a href="http://www.bristan.com">http://www.bristan.com</a>