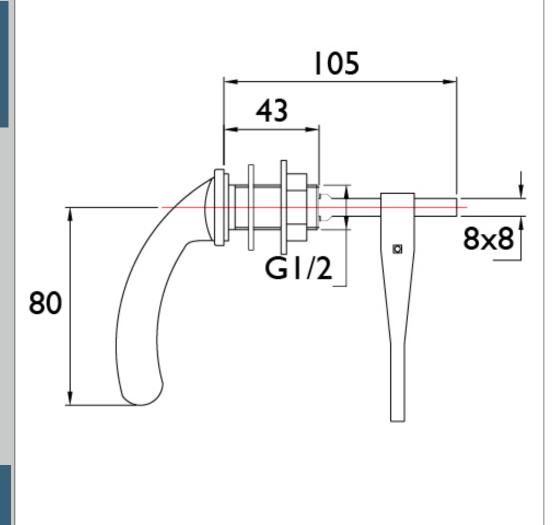

## Accessories Cistern Lever 1 Chrome Plated With White

Components

| Specification                |                              |
|------------------------------|------------------------------|
| Adjustable Brackets:         | Yes                          |
| Main Construction Material:  | Brass & Ceramic Construction |
| Contemporary or Traditional: | Traditional                  |
| Finish Colour:               | Chrome/Gold                  |



## Dimensions (measurements in mm)

## Features:

- Standard length traditional lever
- Suitable for concealed toilet cisterns with front fixing hole
- Chrome plated to BS EN 248



For more products, visit our website: <u>http://www.bristan.com</u>







Bristan, Birch Coppice Business Park, Dordon, Tamworth, B78 ISG. Telephone: 0844 701 6274 Facsimile: 0844 701 6275. Web Site: www.bristan.com Email: enquire@bristan.com The information contained on this page was correct at date of issue. Fitting Dimensions are provided as a guide only. Some variation may occur due to manufacturing tolerances. Bristan pursues a policy of continuing improvement in design and performance of its products and so reserves the right to change specifications without prior notice.