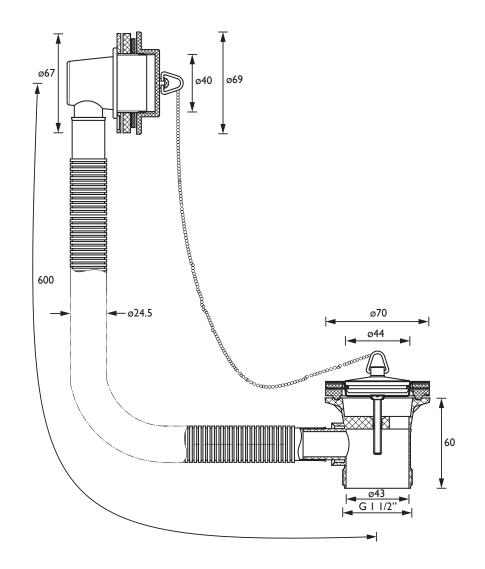

|
| What's in the Box?:                  | 1 x Waste Body, 1 x Waste Plate, 2 x Rubber<br>Washers, 1 x Overflow Elbow, 1 x Black Plastic<br>Overflow Ring, 1 x Black Rubber Washer, 1 x White<br>Foam Washer, 1 x ABS Overflow Plate, 1 x Ball Link<br>Chain, 1 x ABS Plug, 1 x Overflow Tube, 1 x Fitting<br>Instructions |

Dimensions (measurements in mm)

#### Features:

- Unslotted Waste. Suitable for baths with a built in overflow
- Complete with fittings, chain, plug & stay

#### **Product Certifications:**

#### Variant SKUs:

W BATH02 G

For more products, visit our website: http://www.bristan.com





# TECHNICAL