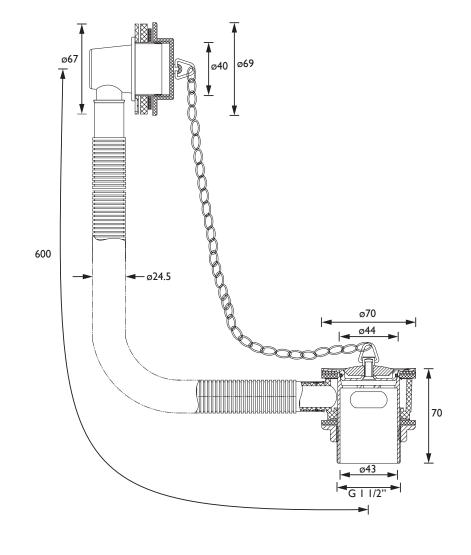

## Dimensions (measurements in mm)

Bristan, Birch Coppice Business Park, Dordon, Tamworth, B78 ISG. Web Site: www.bristan.com Telephone: 0330 026 6273. Email: enquire@bristan.com.