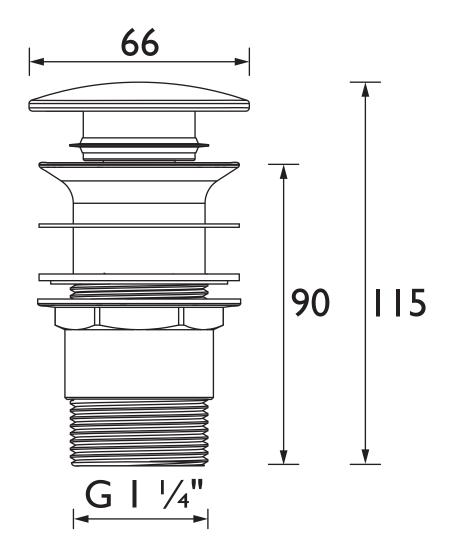

|
| Connection Inlet:                    | G 1 1/4"                                                                                                   |
| Waste Flow Rate (litres per minute): | 38.4                                                                                                       |
| What's in the Box?:                  | 1x Unslotted Waste Body, 1x Metal Backnut,<br>1x Clicker Mechanism, 1x Rubber Washer,<br>1x Grooved Washer |

## Dimensions (measurements in mm)

### Features:

- Solid brass construction
- Metal back nut for added durability
- Anti-stick clicker mechanism for ease of use.

#### **Product Certifications:**

Compliant to BS EN 274

#### Variant SKUs:

• W BASIN11 C



For more products, visit our website: <a href="http://www.bristan.com">http://www.bristan.com</a>









 $Bristan, Birch \ Coppice \ Business \ Park, \ Dordon, \ Tamworth, \ B78 \ 1SG. \ Web \ Site: \ www.bristan.com \ Telephone: \ 0330 \ 026 \ 6273. \ Email: \ enquire@bristan.com.$