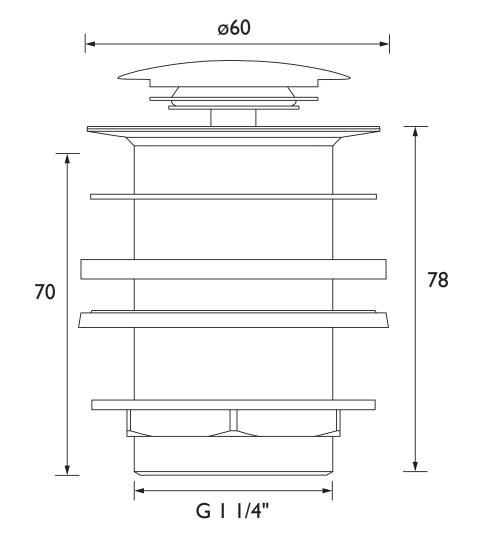

|
| Main Construction Material:          | Brass                                                                                 |
| Connection Inlet:                    | G1 1/4"                                                                               |
| Waste Flow Rate (litres per minute): | 32.5                                                                                  |
| What's in the Box?:                  | 1x Unslotted Waste Body, 1x Clicker Mechanism,<br>2x Rubber Washers, 1x Metal Backnut |

Dimensions (measurements in mm)

## Features:

- Solid brass construction
- Metal back nut for added durability

**Product Certifications:** 

## Variant SKUs:

W BASIN10 C

For more products, visit our website: http://www.bristan.com











Bristan, Birch Coppice Business Park, Dordon, Tamworth, B78 ISG. Web Site: www.bristan.com Telephone: 0330 026 6273. Email: enquire@bristan.com.