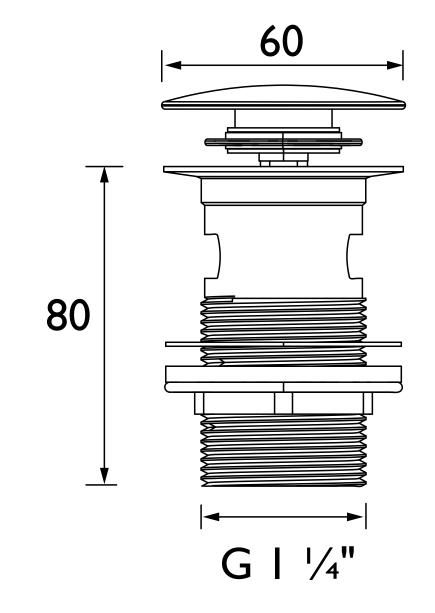

## Dimensions (measurements in mm)

# Wastes Round Clicker Basin Waste Slotted Black

| Specification                        |                                                                                                                  |
|--------------------------------------|------------------------------------------------------------------------------------------------------------------|
| Contemporary or Traditional:         | Contemporary                                                                                                     |
| Main Construction Material:          | Brass                                                                                                            |
| Connection Inlet:                    | G1 1/4"                                                                                                          |
| Waste Flow Rate (litres per minute): | 46.6                                                                                                             |
| What's in the Box?:                  | 1x Waste Body, 1x Metal Backnut, 1x Clicker<br>Mechanism, 1x Clicker Washer, 1x Rubber Washer,<br>1x Foam Washer |