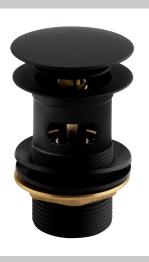

# W BASINO4 BLK

# Wastes Round Clicker Basin Waste Slotted Black

| Specification                        |                                                                                                                  |
|--------------------------------------|------------------------------------------------------------------------------------------------------------------|
| Contemporary or Traditional:         | Contemporary                                                                                                     |
| Main Construction Material:          | Brass                                                                                                            |
| Connection Inlet:                    | G1 1/4"                                                                                                          |
| Waste Flow Rate (litres per minute): | 46.6                                                                                                             |
| What's in the Box?:                  | 1x Waste Body, 1x Metal Backnut, 1x Clicker<br>Mechanism, 1x Clicker Washer, 1x Rubber Washer,<br>1x Foam Washer |

#### Features:

- You really can count on Bristan products as they are designed, engineered and tested to last with a 5 Year guarantee for peace of mind
- A black finish that will make a statement in any bathroom
- Slotted waste allows water from the overflow to be drained, whether the waste is open or closed
- Supplied with metal fixing nuts for added durability and security