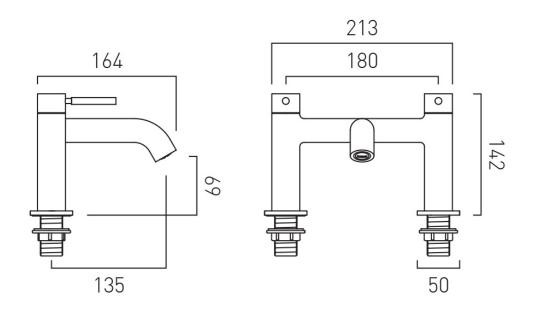

# TECHNICAL DRAWING

COLLECTION: KNURLED ACCENTS PRODUCT CODE: ORI-237-CPK

WHERE INSPIRATION FLOWS TAPS | SHOWERS | ACCESSORIES

### DECK HOLE DRILL DIAMETER

2 x 28-30mm