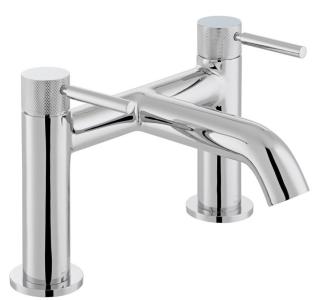

#### TAP TYPE

Bath Filler

WITH WATER FLOW STRAIGHTENER No

**CONNECTIONS / FITTINGS** 

2 x 3/4″ 48mm fitted tails

### STYLE

Knurled

HOLES 2 Hole

MOUNTING

Deck Mounted

### COLLECTION NAME

Knurled Accents

FINISH

Chrome

MINIMUM OPERATING PRESSURE

0.2 Bar LP

GUARANTEE

15 Year Guarantee