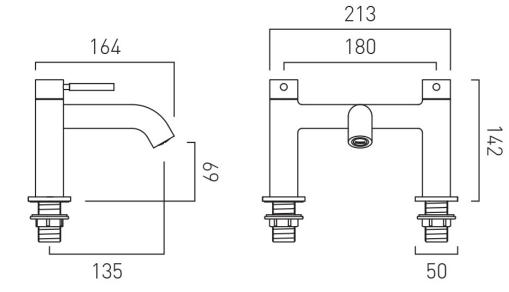

# TECHNICAL DRAWING

**COLLECTION: ORIGINS** 

PRODUCT CODE: ORI-237-CP

www.vado.com

### **DECK HOLE DRILL DIAMETER**

2 x 28-30mm

### **CONNECTIONS / FITTINGS**

2 x 3/4" 48mm fitted tails