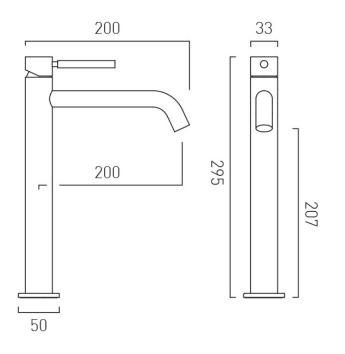

# TECHNICAL DRAWING

#### COLLECTION: KNURLED ACCENTS PRODUCT CODE: ORI-200E/SB-CPK