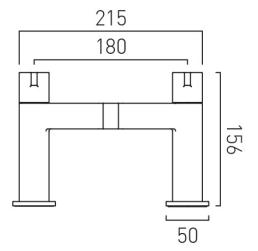

# TECHNICAL DRAWING

**COLLECTION: EDIT** 

PRODUCT CODE: EDI-137-CP

tel: 01934 744466 email: sales@vado.com

www.vado.com

### DECK HOLE DRILL DIAMETER

2 x 28-30mm

### **HOLES**

2 Hole

### **MOUNTING**

Deck Mounted

### **CONNECTIONS / FITTINGS**

2 x 3/4" 48mm fitted tails