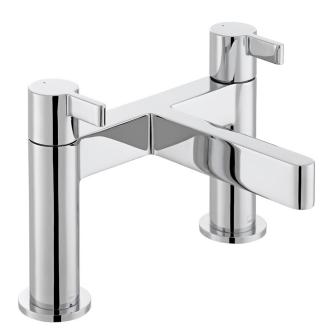

## SPECIFICATION SHEET

**COLLECTION: EDIT** 

PRODUCT CODE: EDI-137-CP

### **TAP TYPE**

Bath Filler

## SPECIFICATION SHEET

**COLLECTION: EDIT** 

PRODUCT CODE: EDI-137-CP

**FINISH** 

Chrome

GUARANTEE 15 Year Guarantee

MINIMUM OPERATING PRESSURE

0.2 Bar LP