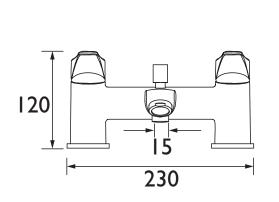

### Dimensions (measurements in mm)

| http://www.bristan.com     | Flow Rates (l/min)                                                                                                                                                                                                                                                                                                                                                                                                                                                                                                                                                                                                                                                                                                                                                                                                                                                                                                                                                                                                                                                                                                                                                                                                                                                                                                                                                                                                                                                                                                                                                                                                                                                                                                                                                                                                                                                                                                                                                                                                                                                                                                                                                                                                                                                                                                                                                                                                                                                                                                                                                                                   |      |      |      |      |      |      |  |
|----------------------------|------------------------------------------------------------------------------------------------------------------------------------------------------------------------------------------------------------------------------------------------------------------------------------------------------------------------------------------------------------------------------------------------------------------------------------------------------------------------------------------------------------------------------------------------------------------------------------------------------------------------------------------------------------------------------------------------------------------------------------------------------------------------------------------------------------------------------------------------------------------------------------------------------------------------------------------------------------------------------------------------------------------------------------------------------------------------------------------------------------------------------------------------------------------------------------------------------------------------------------------------------------------------------------------------------------------------------------------------------------------------------------------------------------------------------------------------------------------------------------------------------------------------------------------------------------------------------------------------------------------------------------------------------------------------------------------------------------------------------------------------------------------------------------------------------------------------------------------------------------------------------------------------------------------------------------------------------------------------------------------------------------------------------------------------------------------------------------------------------------------------------------------------------------------------------------------------------------------------------------------------------------------------------------------------------------------------------------------------------------------------------------------------------------------------------------------------------------------------------------------------------------------------------------------------------------------------------------------------------|------|------|------|------|------|------|--|
| 122333                     | System Pressure (bar)                                                                                                                                                                                                                                                                                                                                                                                                                                                                                                                                                                                                                                                                                                                                                                                                                                                                                                                                                                                                                                                                                                                                                                                                                                                                                                                                                                                                                                                                                                                                                                                                                                                                                                                                                                                                                                                                                                                                                                                                                                                                                                                                                                                                                                                                                                                                                                                                                                                                                                                                                                                | 0.4  | 0.5  | 1    | 2    | 3    | 5    |  |
|                            | Through Bath Filler (mixed)                                                                                                                                                                                                                                                                                                                                                                                                                                                                                                                                                                                                                                                                                                                                                                                                                                                                                                                                                                                                                                                                                                                                                                                                                                                                                                                                                                                                                                                                                                                                                                                                                                                                                                                                                                                                                                                                                                                                                                                                                                                                                                                                                                                                                                                                                                                                                                                                                                                                                                                                                                          | 22.6 | 25.3 | 35.8 | 50.6 | 62   | 80   |  |
|                            | Through Handset (mixed)                                                                                                                                                                                                                                                                                                                                                                                                                                                                                                                                                                                                                                                                                                                                                                                                                                                                                                                                                                                                                                                                                                                                                                                                                                                                                                                                                                                                                                                                                                                                                                                                                                                                                                                                                                                                                                                                                                                                                                                                                                                                                                                                                                                                                                                                                                                                                                                                                                                                                                                                                                              | 5.9  | 6.6  | 9.4  | 13.2 | 16.2 | 20.9 |  |
| TECHNICAL<br>DATA<br>SHEET | S QUATA<br>S Q |      | В    | RIS  | 572  |      | D6   |  |