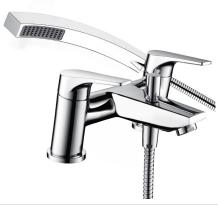

# VANTAGE Tap Range Vantage 2 Bath Shower Mixer Chrome

#### Features:

- Long life and easy to use 1/4 turn ceramic disc valves
- Metal back nuts for added durability
- Includes 1.75m hose, rub-clean anti-limescale handset and wall bracket
- Minimum working pressure of 0.4