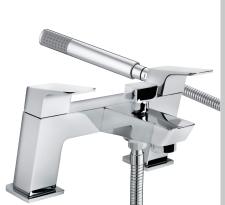

## VERTICO Tap Range

Vertico Bath Shower Mixer Chrome

| ⊏, | $\sim$ | ٠ŧ٠. | 110                                     | 25: |
|----|--------|------|-----------------------------------------|-----|
|    |        |      | ,,,,,,,,,,,,,,,,,,,,,,,,,,,,,,,,,,,,,,, |     |

- Long life and easy to use 1/4 turn ceramic disc valves
- Metal back nuts for added durability
- Includes 1.5m hose, rub-clean anti-limescale handset and wall bracket

| Specification                     |                                    |  |  |  |  |  |
|-----------------------------------|------------------------------------|--|--|--|--|--|
| Product Type:                     | Bathroom Taps                      |  |  |  |  |  |
| Main Construction Material:       | Brass                              |  |  |  |  |  |
| Mount Type:                       | Deck                               |  |  |  |  |  |
| Handle Type:                      | Square                             |  |  |  |  |  |
| Connection Inlet:                 | 3/4" BSP                           |  |  |  |  |  |
| Connection Outlet:                | G 1/2"                             |  |  |  |  |  |
| Number of Tap Holes:              | 2                                  |  |  |  |  |  |
| Valve/Cartridge Type:             | 3/4" Ceramic Disc Valve - 1/4 turn |  |  |  |  |  |
| Plumbing System Requirements:     | Suitable for all plumbing systems  |  |  |  |  |  |
| Minimum Dynamic Pressure (bar):   | 0.2 bar                            |  |  |  |  |  |
| Maximum Dynamic Pressure (bar):   | 5 bar                              |  |  |  |  |  |
| Maximum Hot Water Temperature °C: | 65°C                               |  |  |  |  |  |
| Maximum Static Pressure (bar):    | 10 bar                             |  |  |  |  |  |
| Flow Type:                        | Single                             |  |  |  |  |  |
| Isolation Included:               | No                                 |  |  |  |  |  |