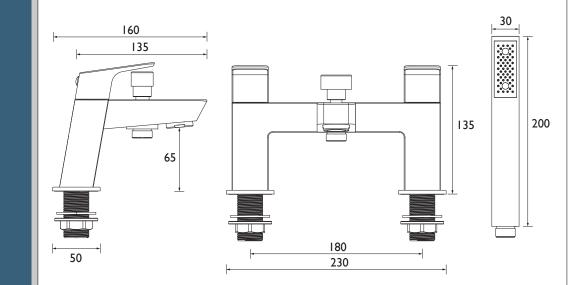

|  |  |  |  |
| Valve/Cartridge Type:             | 3/4" Ceramic Disc Valve - 1/4 turn |  |  |  |  |  |
| Plumbing System Requirements:     | Suitable for all plumbing systems  |  |  |  |  |  |
| Minimum Dynamic Pressure (bar):   | 0.2 bar                            |  |  |  |  |  |
| Maximum Dynamic Pressure (bar):   | 5 bar                              |  |  |  |  |  |
| Maximum Hot Water Temperature °C: | 65°C                               |  |  |  |  |  |
| Maximum Static Pressure (bar):    | 10 bar                             |  |  |  |  |  |
| Flow Type:                        | Single                             |  |  |  |  |  |
| Isolation Included:               | No                                 |  |  |  |  |  |

Dimensions (measurements in mm)

## **Product Certifications:**





For more products, visit our website: http://www.bristan.com



| Flow Rates (I/min)          |      |     |      |      |    |      |  |  |  |
|-----------------------------|------|-----|------|------|----|------|--|--|--|
| System Pressure (bar)       | 0.2  | 0.5 | 1    | 2    | 3  | 5    |  |  |  |
| Through Bath Filler (mixed) | 12.7 | 20  | 28.3 | 40   | 49 | 63.3 |  |  |  |
| Through Handset (mixed)     | 5.4  | 8.6 | 12.1 | 17.1 | 21 | 27.1 |  |  |  |

## TECHNICAL DATA SHEET