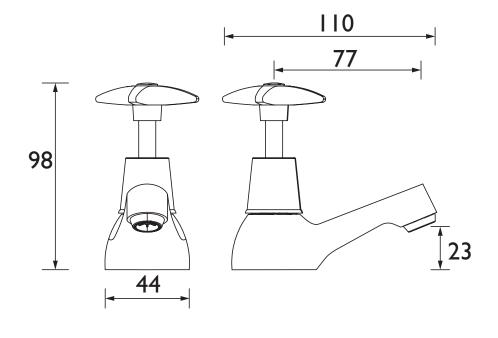

Dimensions (measurements in mm)

| Flow Rates (I/min)    |     |      |    |      |      |    |  |  |
|-----------------------|-----|------|----|------|------|----|--|--|
| System Pressure (bar) | 0.2 | 0.5  | 1  | 2    | 3    | 5  |  |  |
| VAX 1/2 C             | 14  | 25.6 | 31 | 44.3 | 62.6 | 70 |  |  |