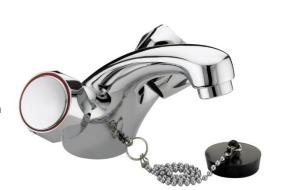

# **CLUB**CLUB BASIN MIXER WITHOUT WASTE

## **Product** Specification

Product Code: VAC BASNW C MT, VAC BASNW C NH

Finishes: Chrome Product Type: Contemporary

**Construction:** Tap bodies are of all brass construction

Valve Type: ½" Standard valve

#### **Additional** Information

- •Supplied with metal heads
- Supplied with metal backnuts
- •Chrome plated to BS EN 248
- •VAC BASNW C NH (supplied with no heads)