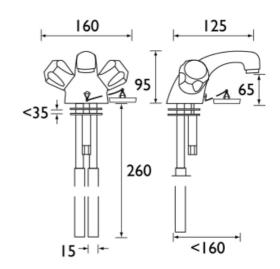

**Supply:** Suitable for all plumbing systems,

preferably balanced

Inlet Connections: 15mm Copper tails
Water Pressure: Min 2.0 bar Max. 0.7 bar