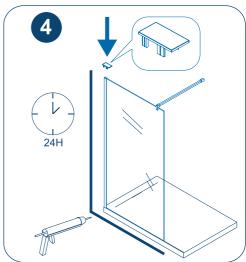

Please ensure that the Tissino badge is applied to the top inside corner of the glass to validate the product warranty.