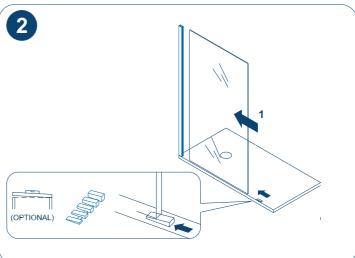

nt coating.
- 10mm offset.
- 5 year guarantee, spare parts supply guaranteed for 10 years.
- Free from sharp corners, edges and burrs.
- Thermally toughened safety glass.
- Resistant to chemicals, stains and corrosion.
- Resistant to wet and dry cycling.

#### **MATERIALS**

- Metallic pieces: Zamark

- Frames: Aluminium alloy 6063

- Transparent plastic lids: PP

- Rollers: Steel ball bearings, brass inside track, POM outside track

- Rubbers: Plastic profile

# **Quality Assured**

Thank you for purchasing an item from the Tissino range of products. The quality of the materials, components and workmanship that have created this product are of the highest standard. We strongly recommend that you use the services of a reputable and qualified plumber to install this product.





#1