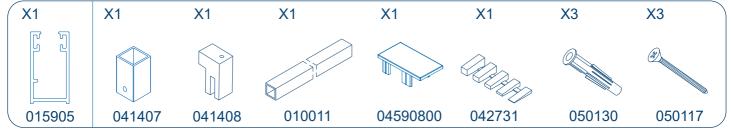

#### **MATERIALS**

- Metallic pieces: Zamark

- Frames: Aluminium alloy 6063

- Transparent plastic lids: PP

- Rollers: Steel ball bearings, brass inside track, POM outside track

- Rubbers: Plastic profile