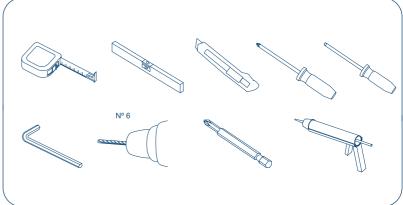

#### 2) Additional Notes

Please read these instructions carefully before starting installation. Special care should be taken when drilling walls to avoid hidden pipes or electrical cables. Note: this product is heavy and may require two people to install.