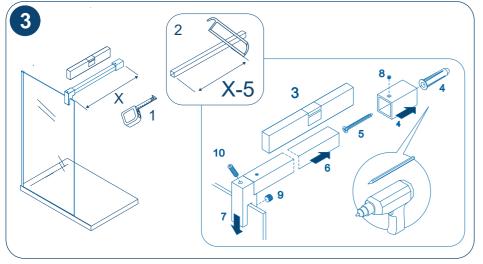

coating.
- 10mm offset.
- 5 year guarantee, spare parts supply guaranteed for 10 years.
- Free from sharp corners, edges and burrs.
- Thermally toughened safety glass.
- Resistant to chemicals, stains and corrosion.
- Resistant to wet and dry cycling.

#### **MATERIALS**

- Metallic pieces: Zamark

- Frames: Aluminium alloy 6063

- Transparent plastic lids: PP

- Rollers: Steel ball bearings, brass inside track, POM outside track

- Rubbers: Plastic profile

# **Quality Assured**

Thank you for purchasing an item from the Tissino range of products. The quality of the materials, components and workmanship that have created this product are of the highest standard. We strongly recommend that you use the services of a reputable and qualified plumber to install this product.





#1