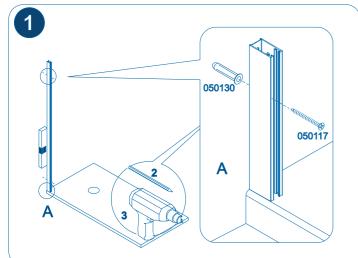

lent coating.
- 10mm offset.
- 5 year guarantee, spare parts supply guaranteed for 10 years.
- Free from sharp corners, edges and burrs.
- Thermally toughened safety glass.
- Resistant to chemicals, stains and corrosion.
- Resistant to wet and dry cycling.

#### **MATERIALS**

- Metallic pieces: Zamark

- Frames: Aluminium alloy 6063

- Transparent plastic lids: PP

- Rollers: Steel ball bearings, brass inside track, POM outside track

- Rubbers: Plastic profile

# **Quality Assured**

Thank you for purchasing an item from the Tissino range of products. The quality of the materials, components and workmanship that have created this product are of the highest standard. We strongly recommend that you use the services of a reputable and qualified plumber to install this product.





#1