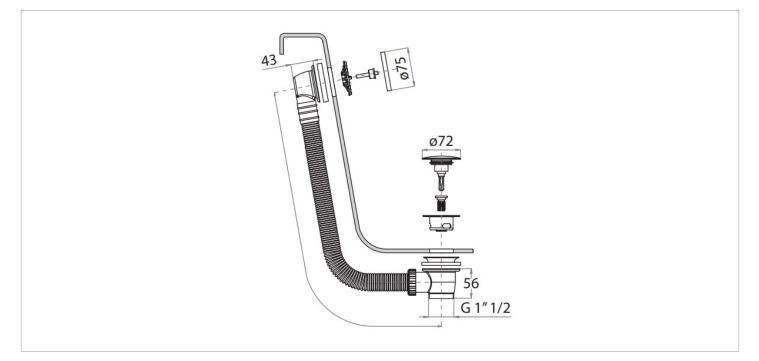

| RANGE INSTALLATION TYPE |                       | PRODUCT DESCRIPTION |                                                 |             |                                    |    |              |  |
|-------------------------|-----------------------|---------------------|-------------------------------------------------|-------------|------------------------------------|----|--------------|--|
| 3ONE6                   | Bath                  |                     | 30NE6 Bath Click Clack Waste Extended Stainless |             |                                    |    |              |  |
|                         |                       |                     |                                                 |             |                                    |    |              |  |
| CODE                    |                       | FINISH              |                                                 |             | APPLICATION                        |    | MIN PRESSURE |  |
| TS0204S                 | 0204S Stainless Steel |                     |                                                 |             | N/A                                |    | Na           |  |
|                         |                       |                     |                                                 |             |                                    |    |              |  |
|                         |                       |                     |                                                 |             | HEADWORK                           | Na |              |  |
|                         |                       |                     |                                                 | CONNECTIONS | N/A                                |    |              |  |
|                         |                       |                     |                                                 |             |                                    |    | APPROVALS    |  |
|                         |                       |                     |                                                 |             |                                    |    |              |  |
|                         |                       |                     |                                                 |             |                                    |    |              |  |
|                         |                       |                     |                                                 |             |                                    |    |              |  |
|                         |                       |                     |                                                 |             |                                    |    |              |  |
|                         |                       |                     |                                                 | WARRANTY*   | RRANTY* 15 Years (5 on cartridges) |    |              |  |
|                         |                       |                     |                                                 |             |                                    |    |              |  |
|                         |                       |                     |                                                 |             |                                    |    |              |  |
|                         |                       |                     |                                                 |             |                                    |    |              |  |
|                         |                       |                     |                                                 |             |                                    |    |              |  |
|                         |                       |                     |                                                 |             |                                    |    |              |  |
|                         |                       |                     |                                                 |             |                                    |    |              |  |
|                         |                       |                     |                                                 |             |                                    |    |              |  |