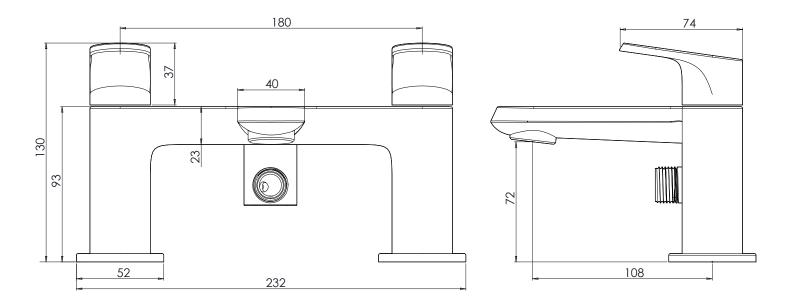

## Dimensions:

Diagrams not to scale. All dimensions in mm (tolerance of +/-5mm)

\*Dimensions are subject to change, customers are advised to measure actual product before commencing installation.