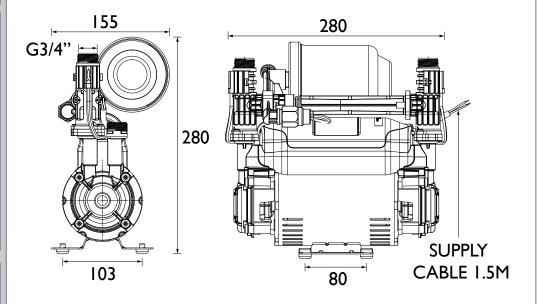

|  |  |  |  |
| Performance:                    | Maximum Flow Rate 40I/min                                                                         |  |  |  |  |
| Max Head (closed valve):        | 2.0 bar                                                                                           |  |  |  |  |
| Minimum Dynamic Pressure (bar): | 0.1                                                                                               |  |  |  |  |
| Maximum Dynamic Pressure (bar): | 4                                                                                                 |  |  |  |  |
| What's in the Box?:             | 1x Negative Head Pump, 4x Flexible Hoses with integral isolating valves, 1.5m Power Supply Cable. |  |  |  |  |

Dimensions (measurements in mm)