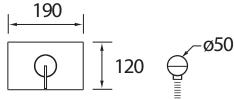

### Features:

- 15mm inlet connections
- 152mm inlet centres
- Thermostatic cartridge with preset temperature stop at 42°C
- Supplied with 1 x 7L/min and 1 x 5L/min flow regulators