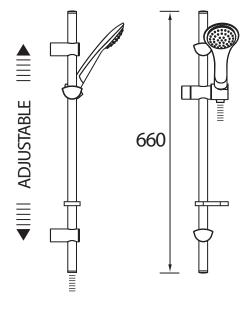

## **SONIQUE Shower Range**

Sonique2 Thermostatic Recessed Shower Valve with Adjustable Riser Chrome

### Features:

- 15mm inlet connections
- 152mm inlet centres
- Thermostatic cartridge with preset temperature stop at 42°C
- Supplied with 1 x 7L/min and 1 x 5L/min flow regulators