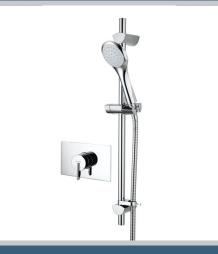

## **SONIQUE Shower Range**

Sonique2 Thermostatic Recessed Shower Valve with Adjustable Riser Chrome

### Features:

- 15mm inlet connections
- 152mm inlet centres
- Thermostatic cartridge with preset temperature stop at 42°C
- Supplied with 1 x 7L/min and 1 x 5L/min flow regulators