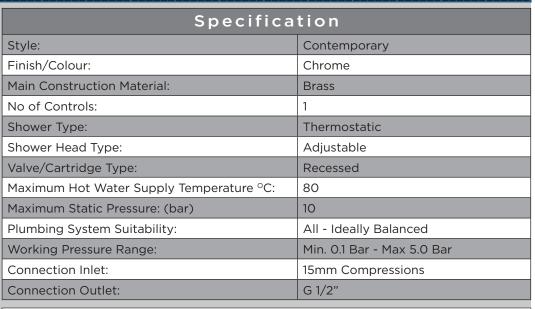

### Features:

- 15mm inlet connections
- 152mm inlet centres
- Thermostatic cartridge with preset temperature stop at 42°C
- Supplied with 1 x 7L/min and 1 x 5L/min flow regulators

#### **Product Certifications:**

WRAS Cert. Number: 1404020 WRAS Expiry Date: 30/04/2019

TMV2 Cert. Number: NSF2124/0619 TMV2 Expiry Date: 13/06/2024

For more products, visit our website: <a href="http://www.bristan.com">http://www.bristan.com</a>

## Dimensions (measurements in mm)

| Flow Rates (I/min)      |     |      |       |      |       |       |
|-------------------------|-----|------|-------|------|-------|-------|
| System Pressure (bar)   | 0.2 | 0.5  | 1     | 2    | 3     | 5     |
| With Flow Regulators    |     |      | 7.3   | 8    | 8.7   | 9.2   |
| Without Flow Regulators | 9   | 15.6 | 22.06 | 31.2 | 38.12 | 49.33 |