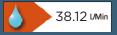

## Dimensions (measurements in mm)

| Flow Rates (I/min)      |     |      |       |      |       |       |
|-------------------------|-----|------|-------|------|-------|-------|
| System Pressure (bar)   | 0.2 | 0.5  | 1     | 2    | 3     | 5     |
| With Flow Regulators    |     |      | 7.3   | 8    | 8.7   | 9.2   |
| Without Flow Regulators | 9   | 15.6 | 22.06 | 31.2 | 38.12 | 49.33 |