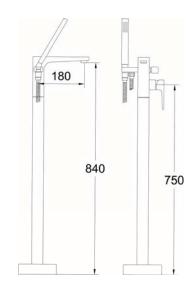

## **Product Specification**

Product Code:SAI FSBSM CFinish:Chrome platedProduct Type:Traditional

**Construction**: Bodies are of all brass construction and are

designed to conform to BS EN 200

Valve Type: 40mm Cartridge

Supply: Suitable for high pressure systems

Inlet Connections: ½" BSP

Working Pressures: Min 2.0 Bar Max 5.0 Bar