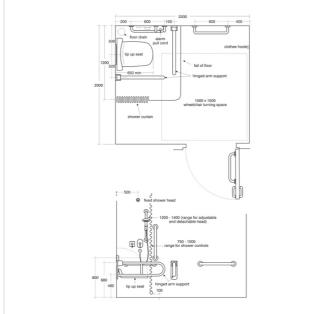

#### Illustrated

S6960

Shower room pack with folding shower seat and back support in grey, 3 x 60cm grab rails, 2 x hinged rails and 2 x 45cm grab rails, lever operated thermostatic mixer for concealed supplies, shower handset holder, handset & hose, fixed short projection shower head

## **Configuration options**