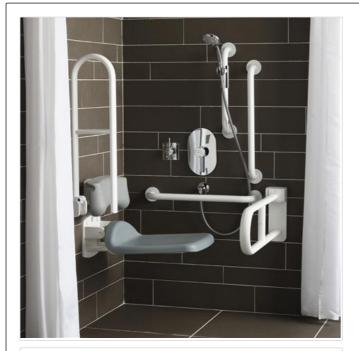

#### Illustrated

S6960

Shower room pack with folding shower seat and back support in grey, 3 x 60cm grab rails, 2 x hinged rails and 2 x 45cm grab rails, lever operated thermostatic mixer for concealed supplies, shower handset holder, handset & hose, fixed short projection shower head

#### **Colours**

White (AC) Blue (LI) Grey (LJ) Charcoal (RN)