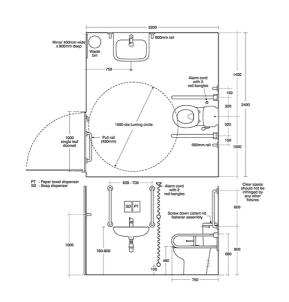

#### Illustrated

**S6959** Doc M Contour 21 peninsular care pack close coupled WC pan, water saving delay fill cistern with spatula lever, grab rails, 2 hinged arm support, toilet roll holder, seat no cover with retaining buffers, larger washbasin, copper tails on TMV3 mixer tap

**Standards** 

**Special Notes** 

Vitreous china to BS 3402

Doc M facility in a building

Peninsular care packs require local authority approval as a public facility and should not be the only