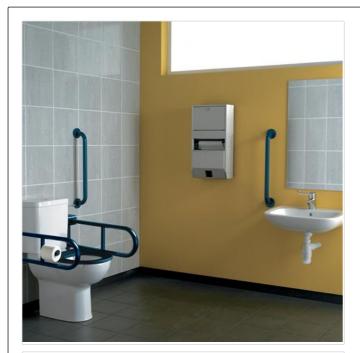

#### Illustrated

**S6959** Doc M Contour 21 peninsular care pack close coupled WC pan, water saving delay fill cistern with spatula lever, grab rails, 2 hinged arm support, toilet roll holder, seat no cover with retaining buffers, larger washbasin, copper tails on TMV3 mixer tap