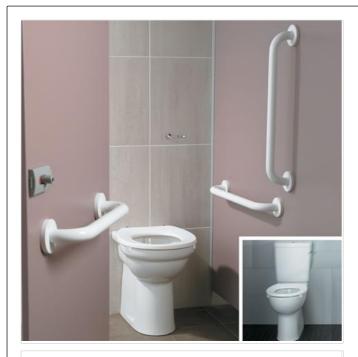

#### Illustrated

S6957

Doc M Ambulant care WC pack with Contour 21 rimless back to wall WC, floor fixing kit, Conceala cistern with lever, grab rails, seat no cover with retaining buffers and plastic clothes hook

# **Special Notes**

Levers can be fitted on left or right of cisterns. All washrooms must have at least one ambulant accessible wc compartment. Supplied with layout drawings, detailing the fixing positions necessary for Doc M compliance. See seat and rail pages for individual items colour options