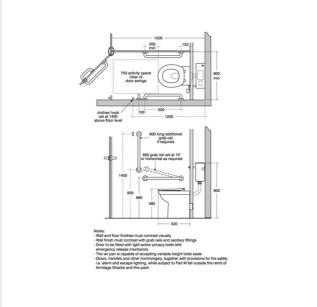

# **Special Notes**

Levers can be fitted on left or right of cisterns. All washrooms must have at least one ambulant accessible wc compartment. Supplied with layout drawings, detailing the fixing positions necessary for Doc M compliance. See seat and rail pages for individual items colour options