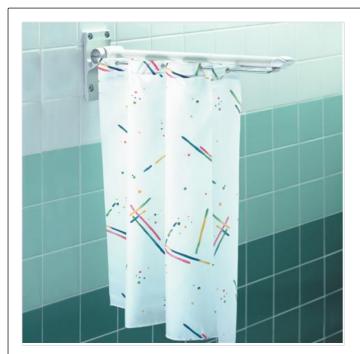

#### Illustrated

S6650 Multi-System 85cm support arm, fixed height

### **Configuration options**

S6659 Multi-System toilet roll holder for support arm

S6736 Multi-system shower curtain and fitting for 850mm support