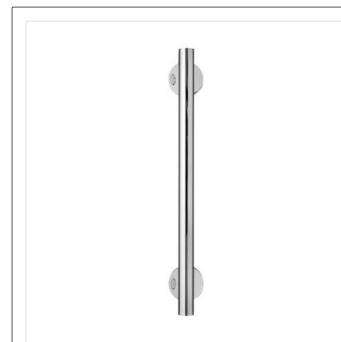

# **Product Data Sheet**





# Contour 21 Contemporary Grab Rail 60cm Long

#### Illustrated

S6484 Contour 21 Contemporary grab rail 60cm long

## **Configuration options**

# .....

**Special Notes** 

There should generally be enough

contrast within the finish reflection

to meet the Doc M requirements.

Material Aluminium

# Weights

S6484 0.58KG

#### Colours

Chrome finish (AA) Stainless Steel Finish (MY)

# .....

# **Frequently used applications**

General Healthcare Public Building Hotels Sports and Leisure

### .....

## Features

DocM



Tel: 0870 122 8822 Fax: 0870 122 8282 Email: info@idealspec.co.uk Web: www.idealspec.co.uk

Ideal Standard (UK) Ltd. makes every effort to ensure that the information provided on its website is accurate. However, we cannot guarantee this, and accept no liability for an