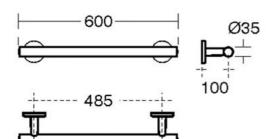

#### Illustrated

S6484 Contour 21 Contemporary grab rail 60cm long

# .....

**Special Notes** 

There should generally be enough

contrast within the finish reflection

to meet the Doc M requirements.

Material Aluminium

# Weights

S6484 0.58KG