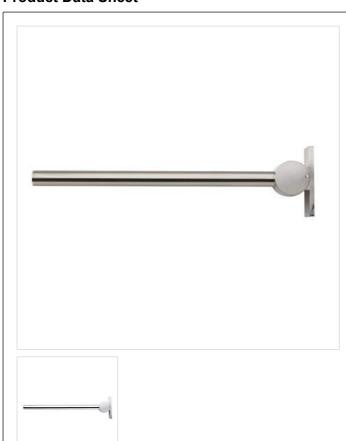

## Illustrated

S6362 Contour 21 Contemporary hinged support rail

**Configuration options** 

Weights

**Special Notes** 

.....

S6362 3KG

**Colours** 