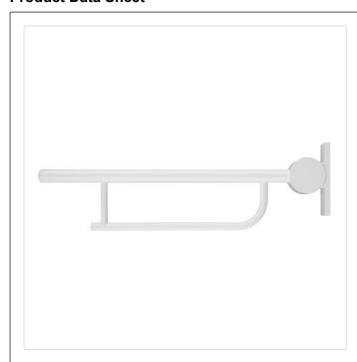

## **Product Data Sheet**



# **Contour 21 Hinged Arm Wall** Support Rail 80cm -Doc M

### Illustrated

S6360 Contour 21 hinged support rail 80cm x 35mm diameter.

## **Configuration options**

S6363 Toilet roll holder for Contour 21 hinged arm rail

### Weights

S6360 3.11KG

#### **Colours**

Blue (36) White (AC) Grey (LJ) Stainless Steel Finish (MY) Charcoal (RN)

## Frequently used applications

Education Factory Hotels Office

**Public Building** Pubs and Clubs Retail Sports and Leisure

#### **Features**

DocM



Tel: 0870 122 8822 Fax: 0870 122 8282 Email: info@idealspec.co.uk

Ideal Standard (UK) Ltd. makes every effort to ensure that the information provided on its website is accurate. However, we cannot guarantee this, and accept no liability for any information or advice given via its website.

Web: www.